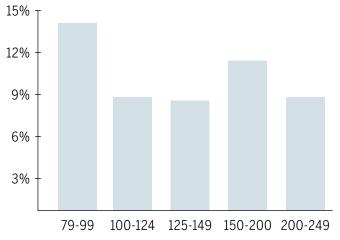

## **Twitter**

**41,500**+
Twitter followers

318,150 average total monthly impressions

HOUSEHOLD INCOME (in thousands)