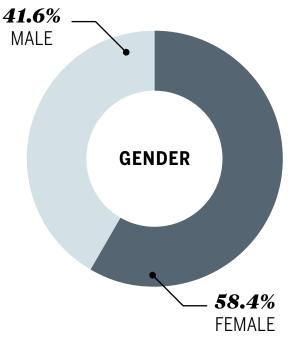

# Facebook

**41,000**+ Facebook followers

**58,829** average monthly page views