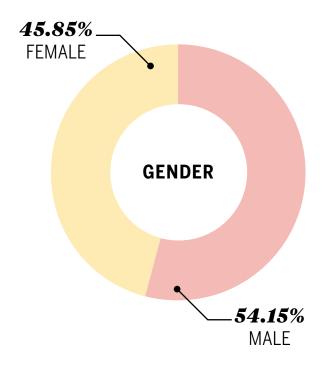

# Social Media Options

**Brands in our audience's hands.** Tap into a segment of our online viewership by engaging with our social media portals.

**Boost Your Ad**. Boost your ad by a targeted demographic and guarantee reaches by age, gender, location and keyword interests.