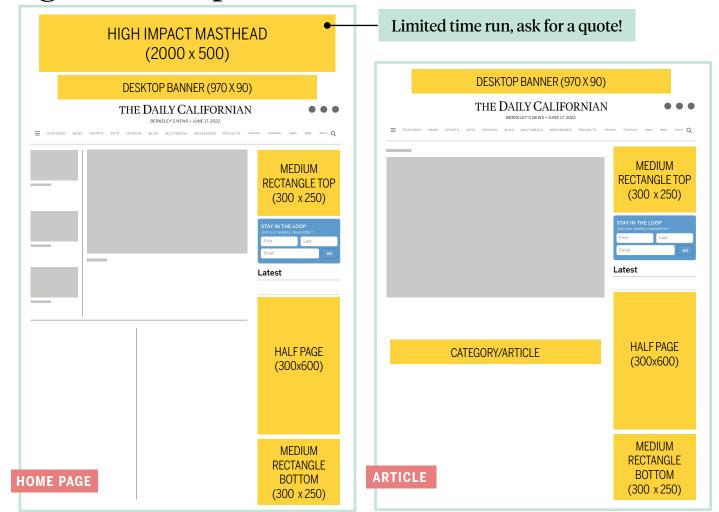

# Online Ad Options

**Dilate your digital engagement.** With the advent of technology and the web, our online presence allows brands to reach communities in Berkeley and beyond.

Elevate your online presence through our varied platform options.

## Digital Desktop

| Impressions | DESKTOP<br>BANNER | *MED REC<br>TOP | *HALF PAGE | *MED REC<br>BOTTOM | CATEGORY/<br>ARTICLE |
|-------------|-------------------|-----------------|------------|--------------------|----------------------|
| 25K         | \$360             | \$400           | \$280      | \$220              | \$300                |
| 50K         | \$400             | \$450           | \$320      | \$260              | \$390                |
| 60K         | \$470             | \$520           | \$390      | \$330              | \$450                |
| 75K         | \$550             | \$600           | \$470      | \$410              | \$550                |
| 100K        | \$700             | \$800           | \$670      | \$610              | \$690                |
| 150K        | \$950             | \$1,050         | \$820      | \$760              | \$840                |
| 200K        | \$1,100           | \$1,200         | \$970      | \$910              | \$990                |

## Digital Mobile

| Impressions | IN-ARTICLE<br>BANNER | * MED REC TOP | * HALF PAGE | * MED REC<br>BOTTOM |
|-------------|----------------------|---------------|-------------|---------------------|
| 25K         | \$320                | \$400         | \$280       | \$220               |
| 50K         | \$360                | \$450         | \$320       | \$260               |
| 60K         | \$420                | \$520         | \$390       | \$330               |
| 75K         | \$525                | \$600         | \$470       | \$410               |
| 100K        | \$650                | \$800         | \$670       | \$610               |
| 150K        | \$900                | \$1,050       | \$820       | \$760               |
| 200K        | \$1,050              | \$1,200       | \$970       | \$910               |