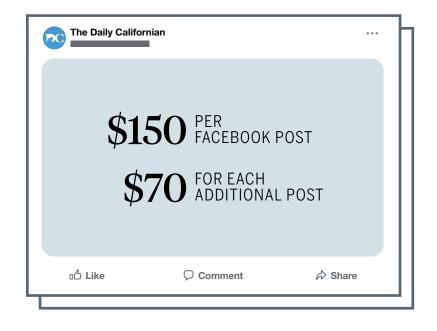

# Facebook

**41,000**+ Facebook followers

**58,829** average monthly page views