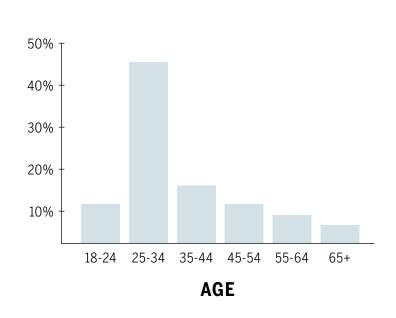

# Social Media Options

**Brands in our audience's hands.** Tap into a segment of our online viewership by engaging with our social media portals.

**Boost Your Ad**. Boost your ad by a targeted demographic and guarantee reaches by age, gender, location and keyword interests.