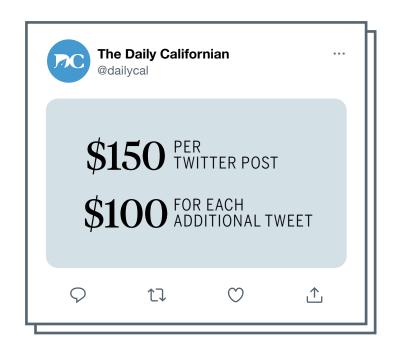

## **Twitter**

**41,500**+
Twitter followers

318,150 average total monthly impressions

HOUSEHOLD INCOME (in thousands)