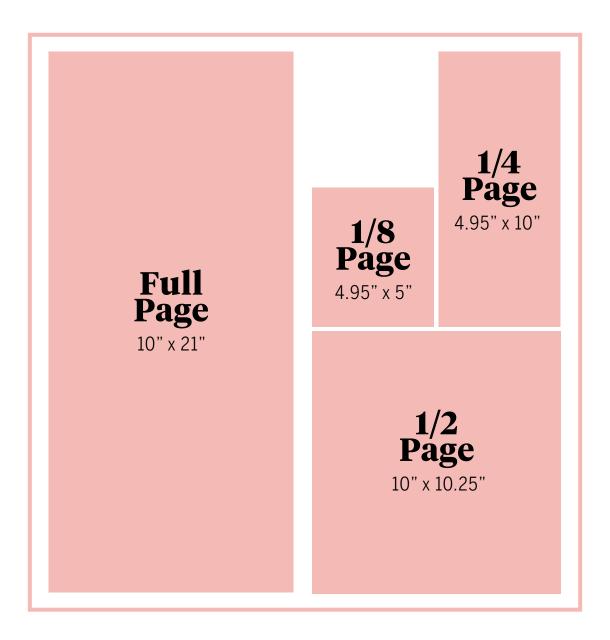

# Print Ad Options

#### PRICES

| Size    | FULL PAGE | 1/2 PAGE | 1/4 PAGE | 1/8 PAGE |
|---------|-----------|----------|----------|----------|
| Colored | \$1,500   | \$800    | \$450    | \$300    |