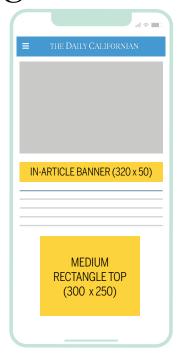

## Digital Mobile

| Impressions | IN-ARTICLE<br>BANNER | * MED REC TOP | * HALF PAGE | * MED REC<br>BOTTOM |
|-------------|----------------------|---------------|-------------|---------------------|
| 25K         | \$320                | \$400         | \$280       | \$220               |
| 50K         | \$360                | \$450         | \$320       | \$260               |
| 60K         | \$420                | \$520         | \$390       | \$330               |
| 75K         | \$525                | \$600         | \$470       | \$410               |
| 100K        | \$650                | \$800         | \$670       | \$610               |
| 150K        | \$900                | \$1,050       | \$820       | \$760               |
| 200K        | \$1,050              | \$1,200       | \$970       | \$910               |