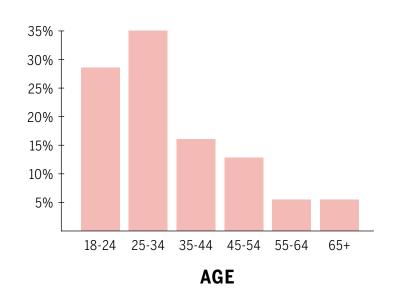

# Social Media Options

**Brands in our audience's hands.** Tap into a segment of our online viewership by engaging with our social media portals.

**Boost Your Ad**. Boost your ad by a targeted demographic and guarantee reaches by age, gender, location and keyword interests.