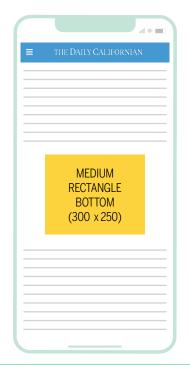

## Digital Mobile

| Impressions | IN-ARTICLE<br>BANNER | * MED REC TOP | * HALF PAGE | * MED REC<br>BOTTOM |
|-------------|----------------------|---------------|-------------|---------------------|
| 25K         | \$320                | \$400         | \$280       | \$220               |
| 50K         | \$360                | \$450         | \$320       | \$260               |
| 60K         | \$420                | \$520         | \$390       | \$330               |
| 75K         | \$525                | \$600         | \$470       | \$410               |
| 100K        | \$650                | \$800         | \$670       | \$610               |
| 150K        | \$900                | \$1,050       | \$820       | \$760               |
| 200K        | \$1,050              | \$1,200       | \$970       | \$910               |