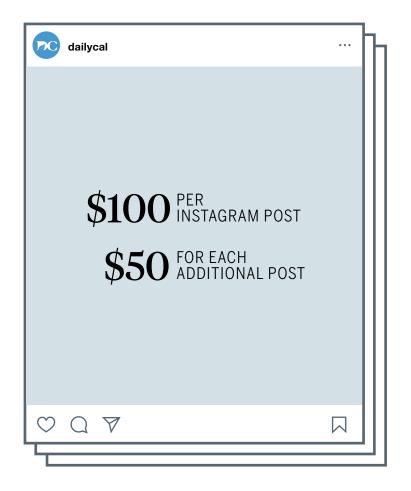

# Instagram

12,900+
Instagram followers

29,900+
content
interactions
per month

48,900+
accounts
reached
per month