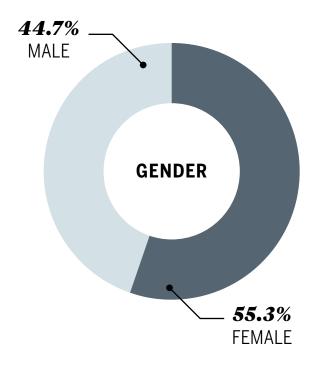

## **Twitter**

**41,500**+
Twitter followers

318,150 average total monthly impressions

HOUSEHOLD INCOME (in thousands)